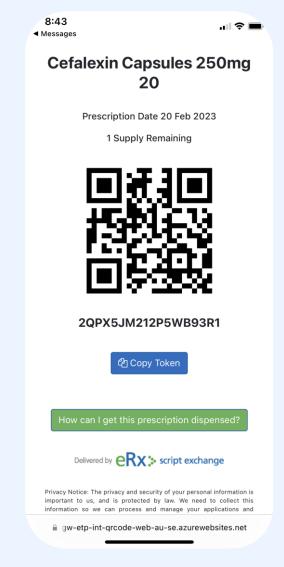

| Cancel                                                                                                                                                                                                                                                                                                                                                                                                                                                                         |



### Activate ePrescribing in Genie - Configure User Preferences of the prescriber





### Activate ePrescribing in Genie - Configure User Preferences of the prescriber













### **SMS Sent to Phone**









### Gentu ePrescribing











# My Health Record



# Methods of accessing My Health Record

**CSP Method** 

**NASH Method** 

#### **Genie Version 10 & Gentu**

All users can view



- ✓ Download patient IHIs
- √View a patient's My Health Record\*
- ✓ Upload Specialist (red quill) letters
- ✓ Download My Health Record documents
- X Upload SHS or Event Summaries
- X Use Assisted Registration





- Only providers can view
- Recommended for GP's
- √View a patient's My Health Record
- ✓ Upload Shared Health Summaries
- ✓ Upload Event Summaries
- ✓ Use Assisted Registration
- ✓ Download My Health Record documents directly into Genie
- X Upload Specialist Letters
- X View a patient's My Health Record without an HPI-I



# **Using My Health Record**





Access not checked for MHR



M