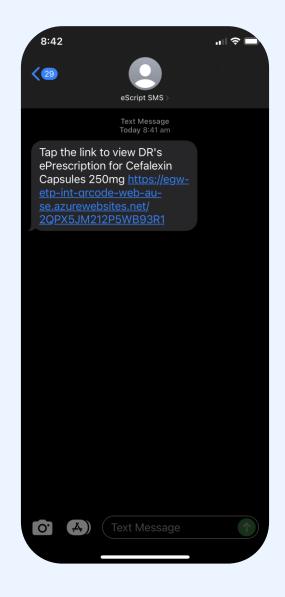

| Cancel                                                                                                                                                                                                                                                                                                                                                                                                                                                                         |



### Activate ePrescribing in Genie - Configure User Preferences of the prescriber





### Activate ePrescribing in Genie - Configure User Preferences of the prescriber













### **SMS Sent to Phone**









### Gentu ePrescribing











# My Health Record



# Methods of accessing My Health Record

**CSP Method** 

**NASH Method** 

#### **Genie Version 10 & Gentu**

All users can view



- ✓ Download patient IHIs
- √View a patient's My Health Record\*
- ✓ Upload Specialist (red quill) letters
- ✓ Download My Health Record documents
- X Upload SHS or Event Summaries
- X Use Assisted Registration





- Only providers can view
- Recommended for GP's
- √View a patient's My Health Record
- ✓ Upload Shared Health Summaries
- ✓ Upload Event Summaries
- ✓ Use Assisted Registration
- ✓ Download My Health Record documents directly into Genie
- X Upload Specialist Letters
- X View a patient's My Health Record without an HPI-I



# **Using My Health Record**





Access not checked for MHR