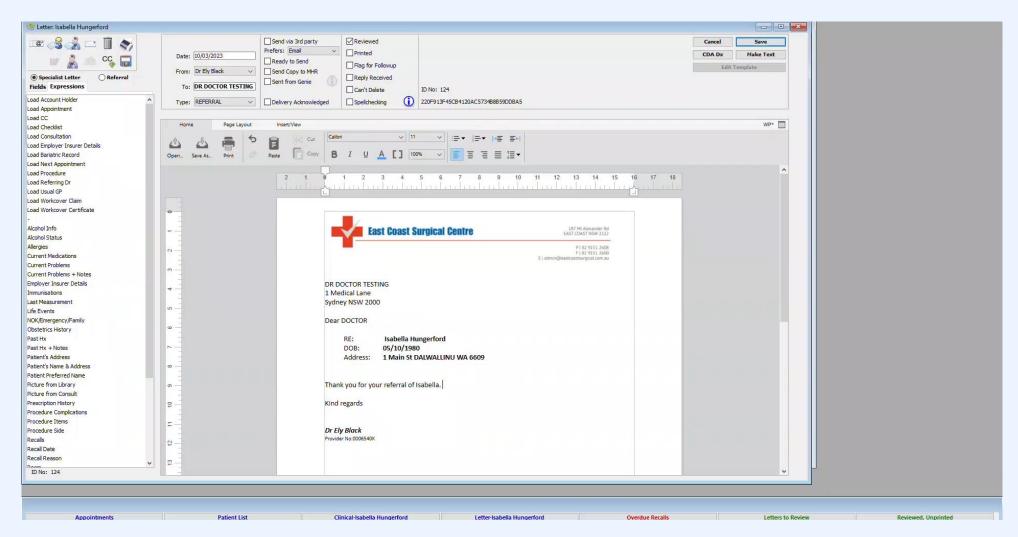

|                          | on the My H        |                    | rd since the last Shar        | ed Health Su        | mmary        |                     | 5 Items            |
| _    | Shared Hea                                                                       | alth Summa               |                    | 019 15:16          | rd since the last Share       | ed Health Su        | mmary        |                     | 5 Items<br>2 Items |
| 0    | Shared Hea                                                                       | aith Summa<br>Health Sum | nry 05-Mar-2       | 019 15:16<br>nents | rd since the last Shard       |                     | mmary        |                     |                    |

# **Upload Letters**





# Delete & removing a letter from My Health Record





# Supersede letter





# **Upload Letters**







Contact us for more information

Call 1300 889 362 or email: sales@geniesolutions.com.au

# Thank you