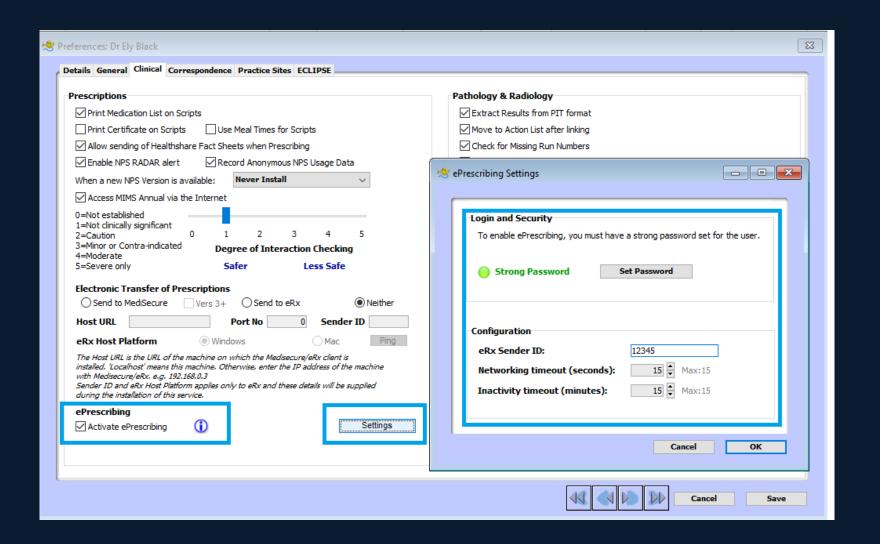

### Activate ePrescribing in Genie - Configure User Preferences of the prescriber