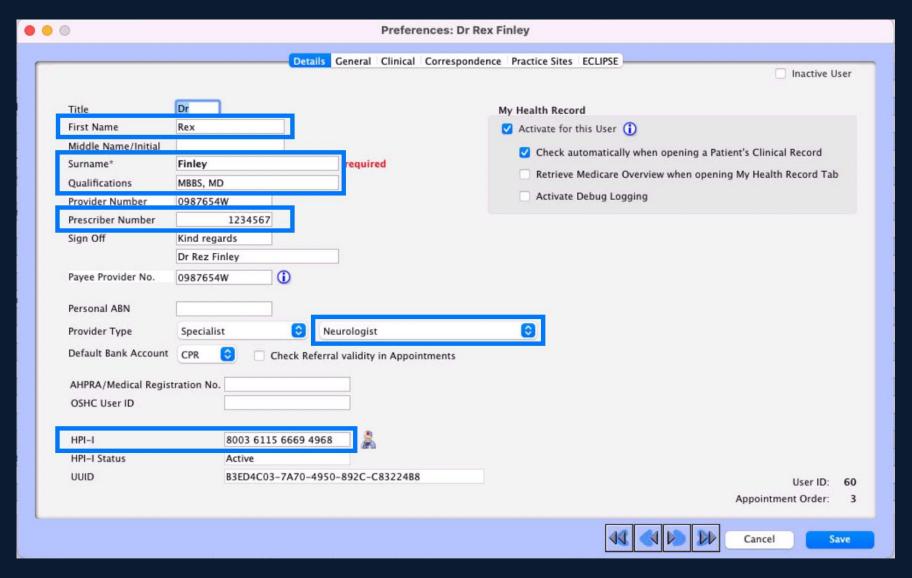

### Activate ePrescribing in Genie - Configure User Preferences of the prescriber