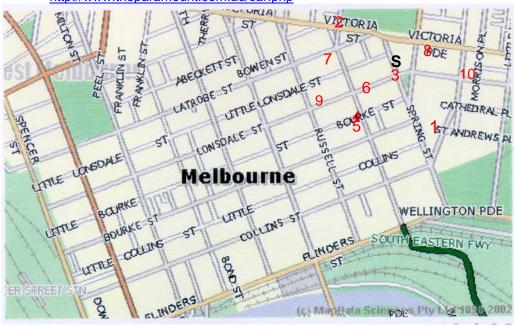

## CAR PARKING AROUND THE COLLEGE

Due to the limited car parking available at the College. Details of parking available near the College is set out below and Fellows will be reimbursed for parking costs incurred on College business, however this does not include parking fines.

- St Andrews Place, East Melbourne
   Park Hyatt
   <a href="http://www.wilsonparking.com.au/go/wilson-car-parks/vic/park-hyatt">http://www.wilsonparking.com.au/go/wilson-car-parks/vic/park-hyatt</a>
- 2 Nicholson Street, Carlton IMAX/Museum http://museumvictoria.com.au/melbournemuseu m/visiting/car-park/
- 3 150 Lonsdale Street or 149 Little Lonsdale
   Street
   Celcius House
   <a href="http://www.wilsonparking.com.au/go/wilson-car-parks/vic/150-lonsdale-street">http://www.wilsonparking.com.au/go/wilson-car-parks/vic/150-lonsdale-street</a>
- 4 186 Exhibition Street, Melbourne
   Rydges Hotel
   <a href="http://www.wilsonparking.com.au/go/wilson-car-parks/vic/rydges-hotel">http://www.wilsonparking.com.au/go/wilson-car-parks/vic/rydges-hotel</a>
- 5 163 Exhibition Street, Melbourne The Paramount Centre http://www.theparamount.com.au/car.php

- 6 59 Lonsdale Street, Melbourne http://www.secureparking.com.au/displaycarpark.aspx?carparkid=12
- 7 Mantra on the Park 333 Exhibition Street, Melbourne
- 8 90 Victoria Parade, East Melbourne http://www.wilsonparking.com.au/go/wilson-carparks/vic/90-victoria-parade
- 9.- 131 Lonsdale Street, Melbourne Hotel Grand Chancellor <a href="http://www.ghihotels.com/hgc/Melbourne/facilities.aspx">http://www.ghihotels.com/hgc/Melbourne/facilities.aspx</a>
- 10.- 410 Albert Street, East Melbourne
  Eye & Ear Hospital
  <a href="http://www.wilsonparking.com.au/go/wilson-car-parks/vic/eye-and-ear-hospital">http://www.wilsonparking.com.au/go/wilson-car-parks/vic/eye-and-ear-hospital</a>

## S – Royal Australasian College of Surgeons