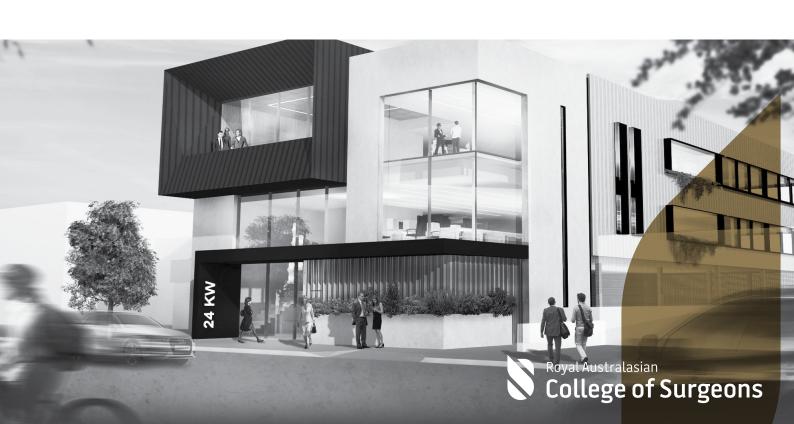

## Benefits of the new office and location

- 26 Onsite Carpark spaces
- Secure and undercover car and bike parking
- 37 workstations for RAAS
- Situated in a vibrant growing area
- Latest RACS IT equipment and technology
- Modern, spacious and comfortable office layout
- Current best practice office environment
- Architecturally designed office spaces
- Fresh new kitchen and catering facilities