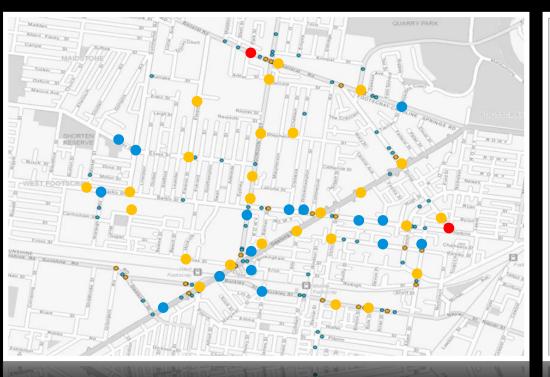

THS



#### AFTER 12 MONTHS



# PEDESTRIAN SAFETY IS CRUCIAL

## WALKING IS UBIQUITOUS





### MORE VULNERABLE PEDESTRIANS



#### PEDESTRIAN RISK

Distance Travelled VS Deaths And Serious Hospitalisation



#### PEDESTRIAN TRAUMA COSTS





#### PEDESTRIAN SERIOUS TRAUMA



## PLANNING FOR PEDESTRIANS (TAC-DOT)

#### 3 MAIN QUESTIONS



#### PEDESTRIAN TRAUMA - MELB METRO



#### WHERE?







### ROAD TRAUMA DENSITY



#### PEDESTRIAN SERIOUS TRAUMA ZONES



#### WHERE TO FOCUS



High Serious Trauma Density

#### Additional Information

- Number of injuries
- Length and type of roads
- Length and type of public transport
- Traffic volume
- Land use



#### META-ANALYSIS



### META-ANALYSIS RESULTS













#### AREA-WIDE SOLUTION DEVELOPMENT





#### PEDESTRIAN TRAUMA ANALYSIS





#### PEDESTRIAN SOLUTIONS





## FINAL OUTCOME



















EFFECTIVENESS



#### EVALUATION



#### OUTCOME-BASED

Conflicts
Reduction
Speed
Reduction
Road User
Compliance
Crashes
Crashes
Casualties
Deaths &
Serious
Injuries

## OPPORTUNITIES

#### POLITICAL SUPPORT



Australia's First Trial of 30km/h Zones



#### PROPER FUNDING





#### PROPER CONSIDERATION IN STRATEGIES



## VEHICLE TECHNOLOGY











UBIQUITOUS HIGHER RISK UPWARD TREND WHERE WHAT HOW EFFECTIVE POLITICAL INVESTMENT TECHNOLOGY

#### THANK YOU

#### HAFEZ ALAVI

Director Transport Safety - Strategy and Infrastructure

Road Solutions Pty. Ltd.

M 0417 542 728

E hafezalavi@roadsolutions.com.au