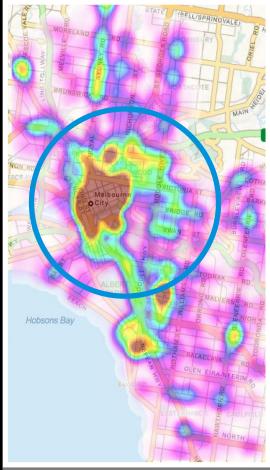

#### PEDESTRIAN SERIOUS TRAUMA ZONES

#### WHERE TO FOCUS

High Serious Trauma Density