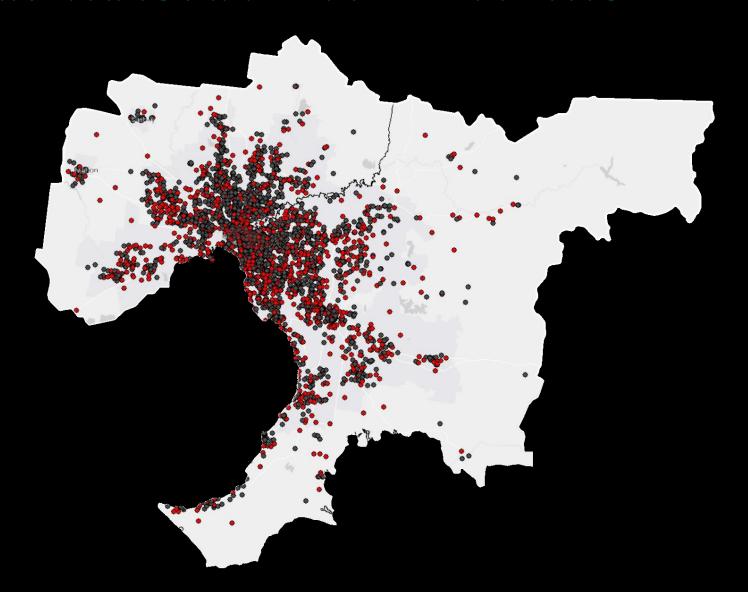

#### PEDESTRIAN TRAUMA - MELB METRO

#### WHERE?

### ROAD TRAUMA DENSITY

#### PEDESTRIAN SERIOUS TRAUMA ZONES