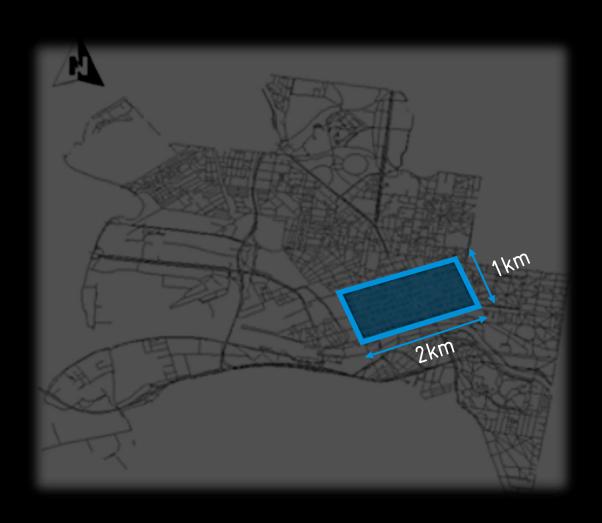

#### WHERE?

### ROAD TRAUMA DENSITY

#### PEDESTRIAN SERIOUS TRAUMA ZONES

#### WHERE TO FOCUS

High Serious Trauma Density