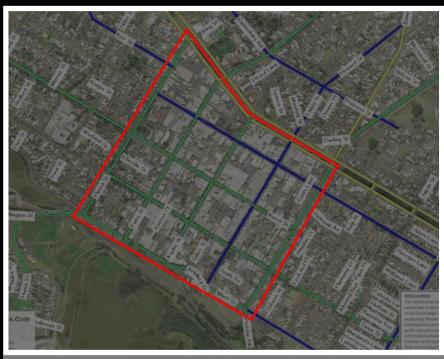

#### PEDESTRIAN SERIOUS TRAUMA ZONES

#### WHERE TO FOCUS

High Serious Trauma Density