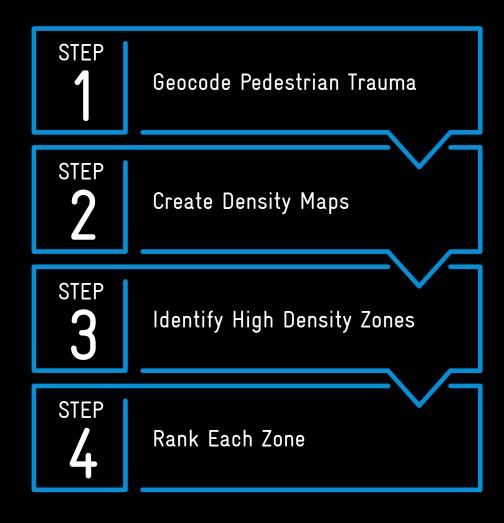

#### WHERE?

### ROAD TRAUMA DENSITY

#### PEDESTRIAN SERIOUS TRAUMA ZONES

#### WHERE TO FOCUS

High Serious Trauma Density