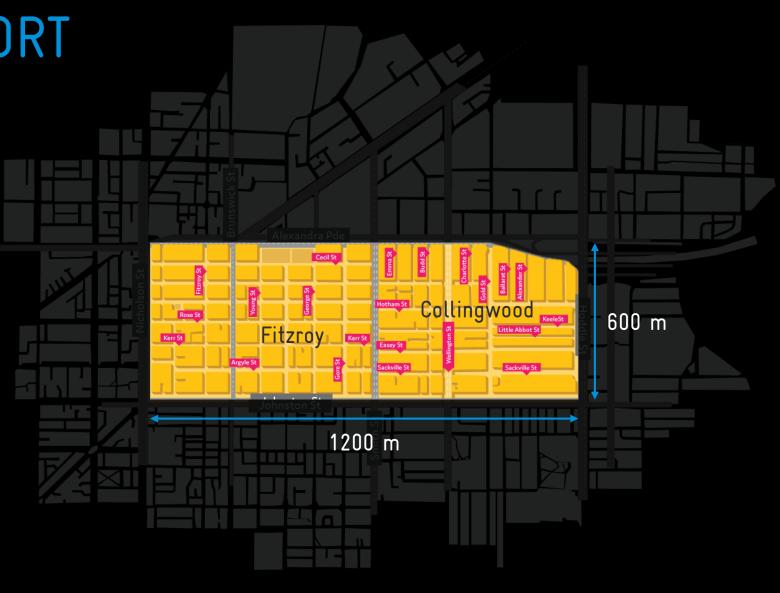

#### PEDESTRIAN TRAUMA - MELB METRO

#### WHERE?

### ROAD TRAUMA DENSITY

#### PEDESTRIAN SERIOUS TRAUMA ZONES

#### WHERE TO FOCUS

High Serious Trauma Density